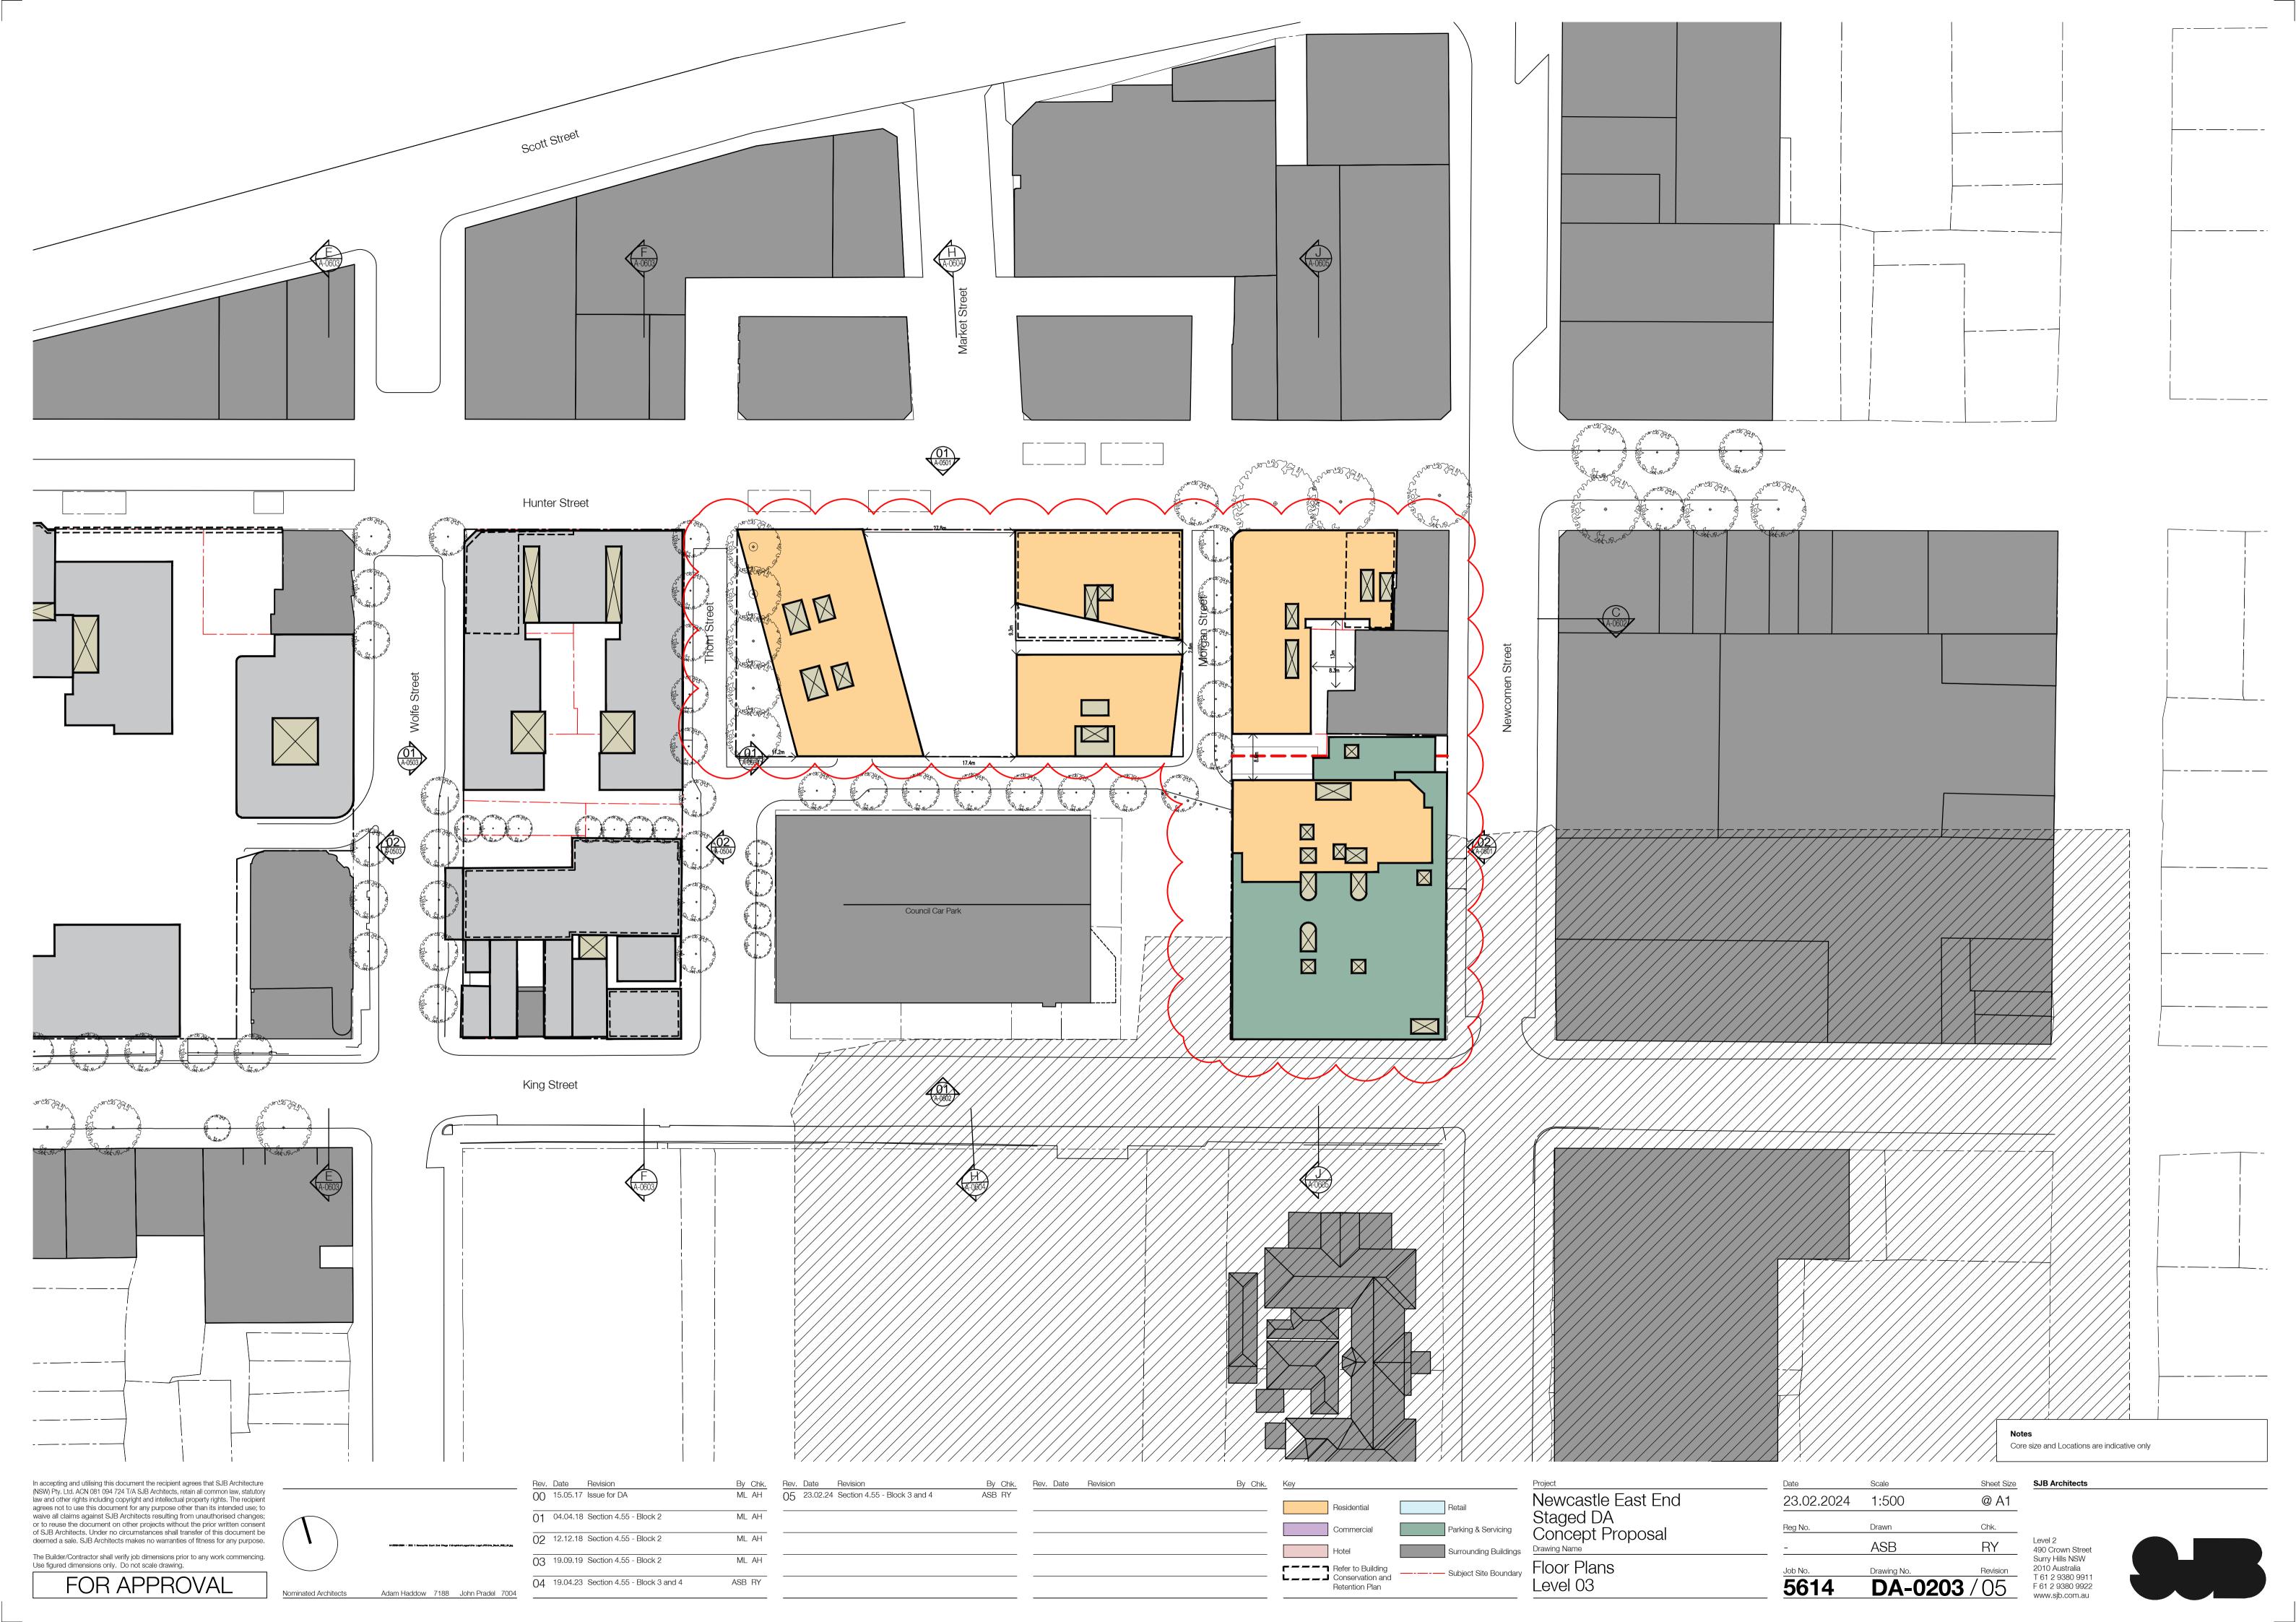

| By Chk.      | Rev. Date Revision                       | By Chk. | Rev. Date | Revision | By Chk. | Key                                               |                            |
|--------------|------------------------------------------|---------|-----------|----------|---------|---------------------------------------------------|----------------------------|
| ML AH        | 05 23.02.24 Section 4.55 - Block 3 and 4 | ASB RY  |           |          |         | Residential                                       | Retail                     |
| ML AH        |                                          |         |           |          |         | Commercial                                        | Parking & Servicing        |
| ML AH  ML AH |                                          |         |           |          |         | Hotel                                             | Surrounding Buildings      |
| ASB AH       |                                          |         |           |          |         | Refer to Building Conservation and Retention Plan | <br>– Subject Site Boundar |
|              |                                          |         |           |          |         |                                                   |                            |