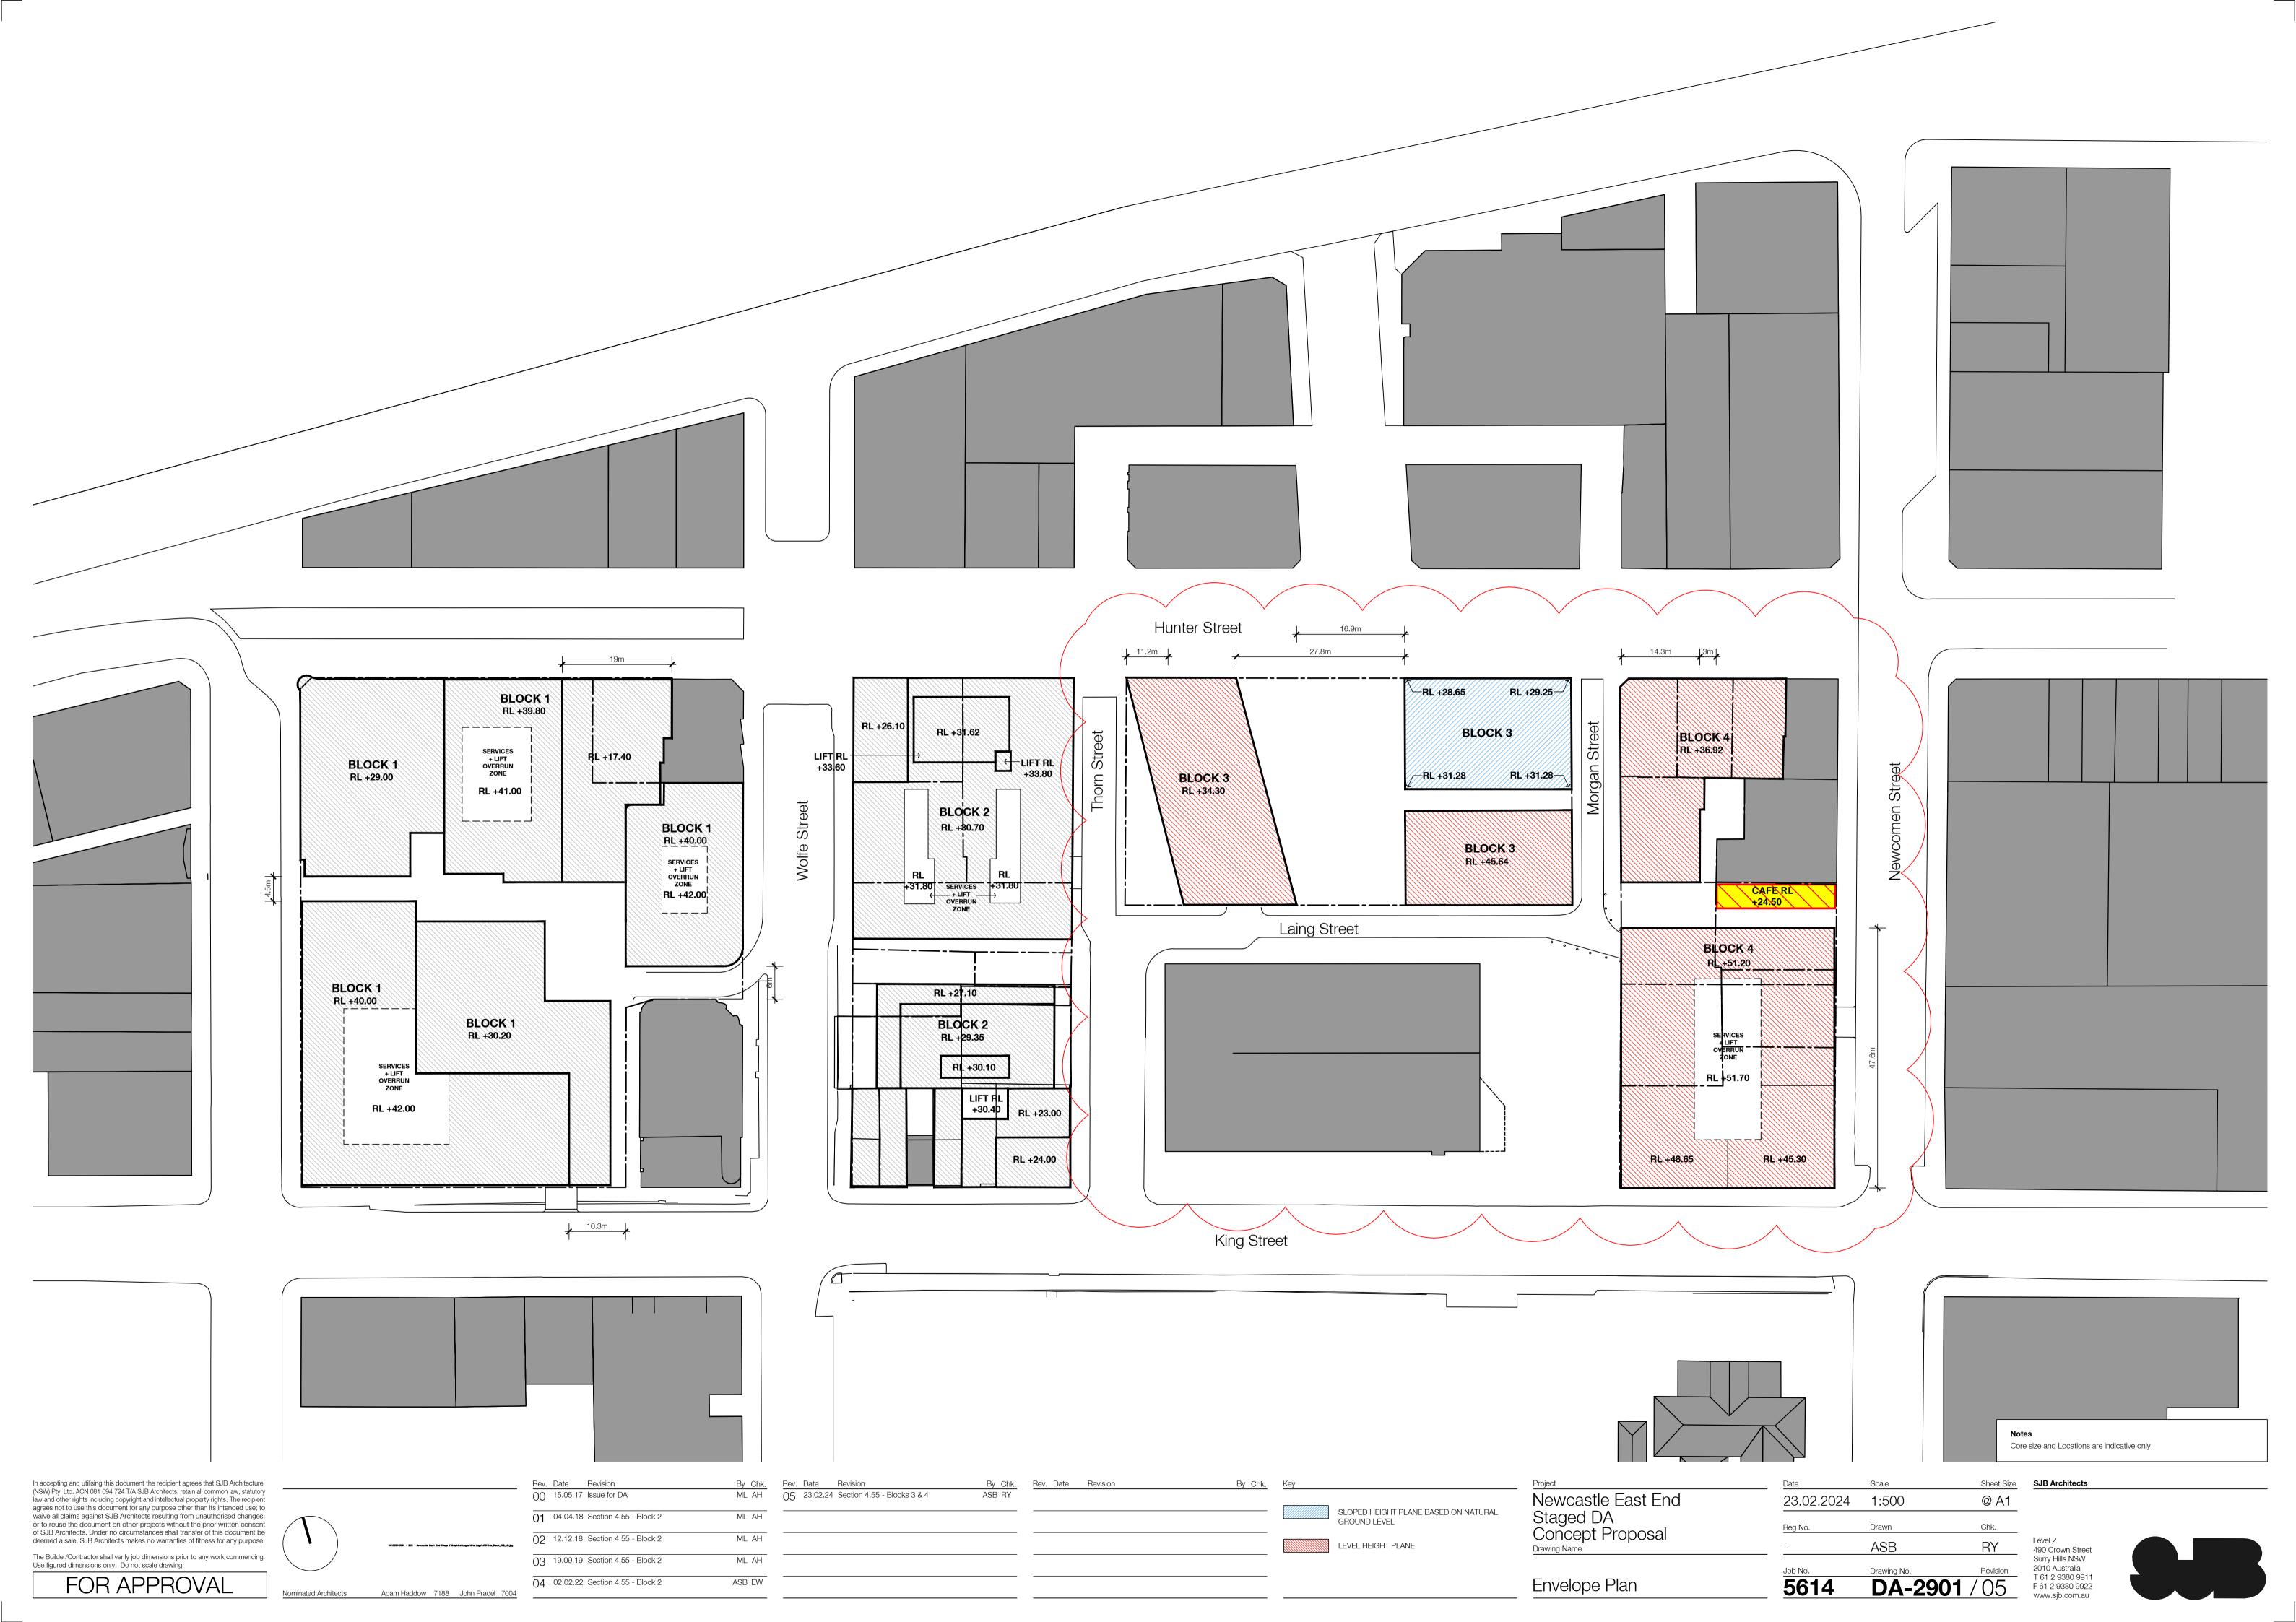

BLOCK 1

Former David Jones Site

Subject Site

By Chk.
ASB AH

Rev. Date Revision

ASB AH

ASB RY

 By
 Chk.
 Rev.
 Date
 Revision

The Builder/Contractor shall verify job dimensions prior to any work commencing. Use figured dimensions only. Do not scale drawing.

FOR APPROVAL

Newcastle LEP 2012 Building Height Control
Proposed Concept DA Building Envelope

K\5550\5569 - BIS 7 Hercastle East End Stage [\Grephics\Logos\Iris Logo\,PG\]ris\_Black\_RGB\_LR\_jog

Adam Haddow 7188 John Pradel 7004

Rev. Date Revision
OO 15.05.17 Issue for DA

01 04.04.18 Section 4.55 - Block 2

Building Envelope
Elevation South and West

Core size and Locations are indicative only

Level 2 490 Crown Street Surry Hills NSW

2010 Australia T 61 2 9380 9911

F 61 2 9380 9922

www.sjb.com.au

Sheet Size SJB Architects

@ A1

Chk.

**DA-0502** / 07

RY

23.02.2024 1:500

ASB

In accepting and utilising this document the recipient agrees that SJB Architecture (NSW) Pty. Ltd. ACN 081 094 724 T/A SJB Architects, retain all common law, statutory law and other rights including copyright and intellectual property rights. The recipient agrees not to use this document for any purpose other than its intended use; to waive all claims against SJB Architects resulting from unauthorised changes; or to reuse the document on other projects without the prior written consent of SJB Architects. Under no circumstances shall transfer of this document be deemed a sale. SJB Architects makes no warranties of fitness for any purpose.