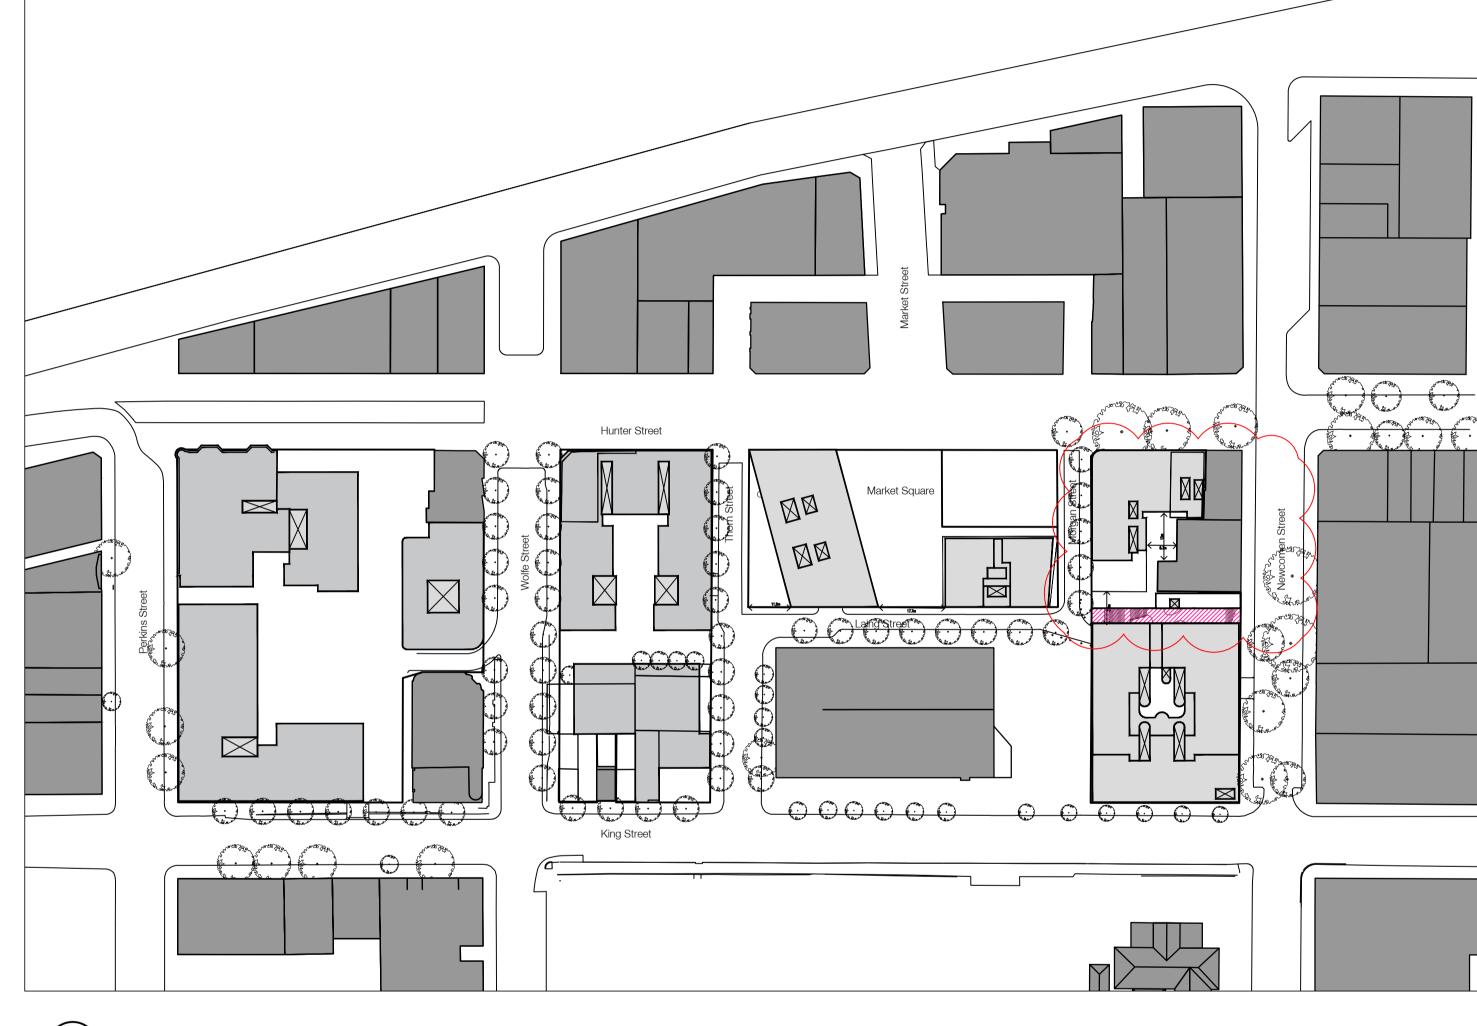

2010 Australia

2 PUBLIC ACCESS PLAN
Upper Levels 1:1000

 
 By
 Chk.
 Rev.
 Date
 Revision

 ML
 AH
 04
 23.02.24
 Section 4.55 - Blocks 3 & 4
 By Chk.
ASB RY

Rev. Date Revision Newcastle East End 23.02.2024 1:500 PRIVATELY OWNED / PUBLICLY ACCESSIBLE

DEDICATED TO COUNCIL - STRATUM DEDICATED TO COUNCIL - TORRENS TITLE LOT

Staged DA Concept Proposal

Privately Owned Public Access

Sheet Size SJB Architects ASB

Job No. **5614** 

@ A1 RY

**DA-2902** / 04

Level 2 490 Crown Street Surry Hills NSW 2010 Australia T 61 2 9380 9911 F 61 2 9380 9922