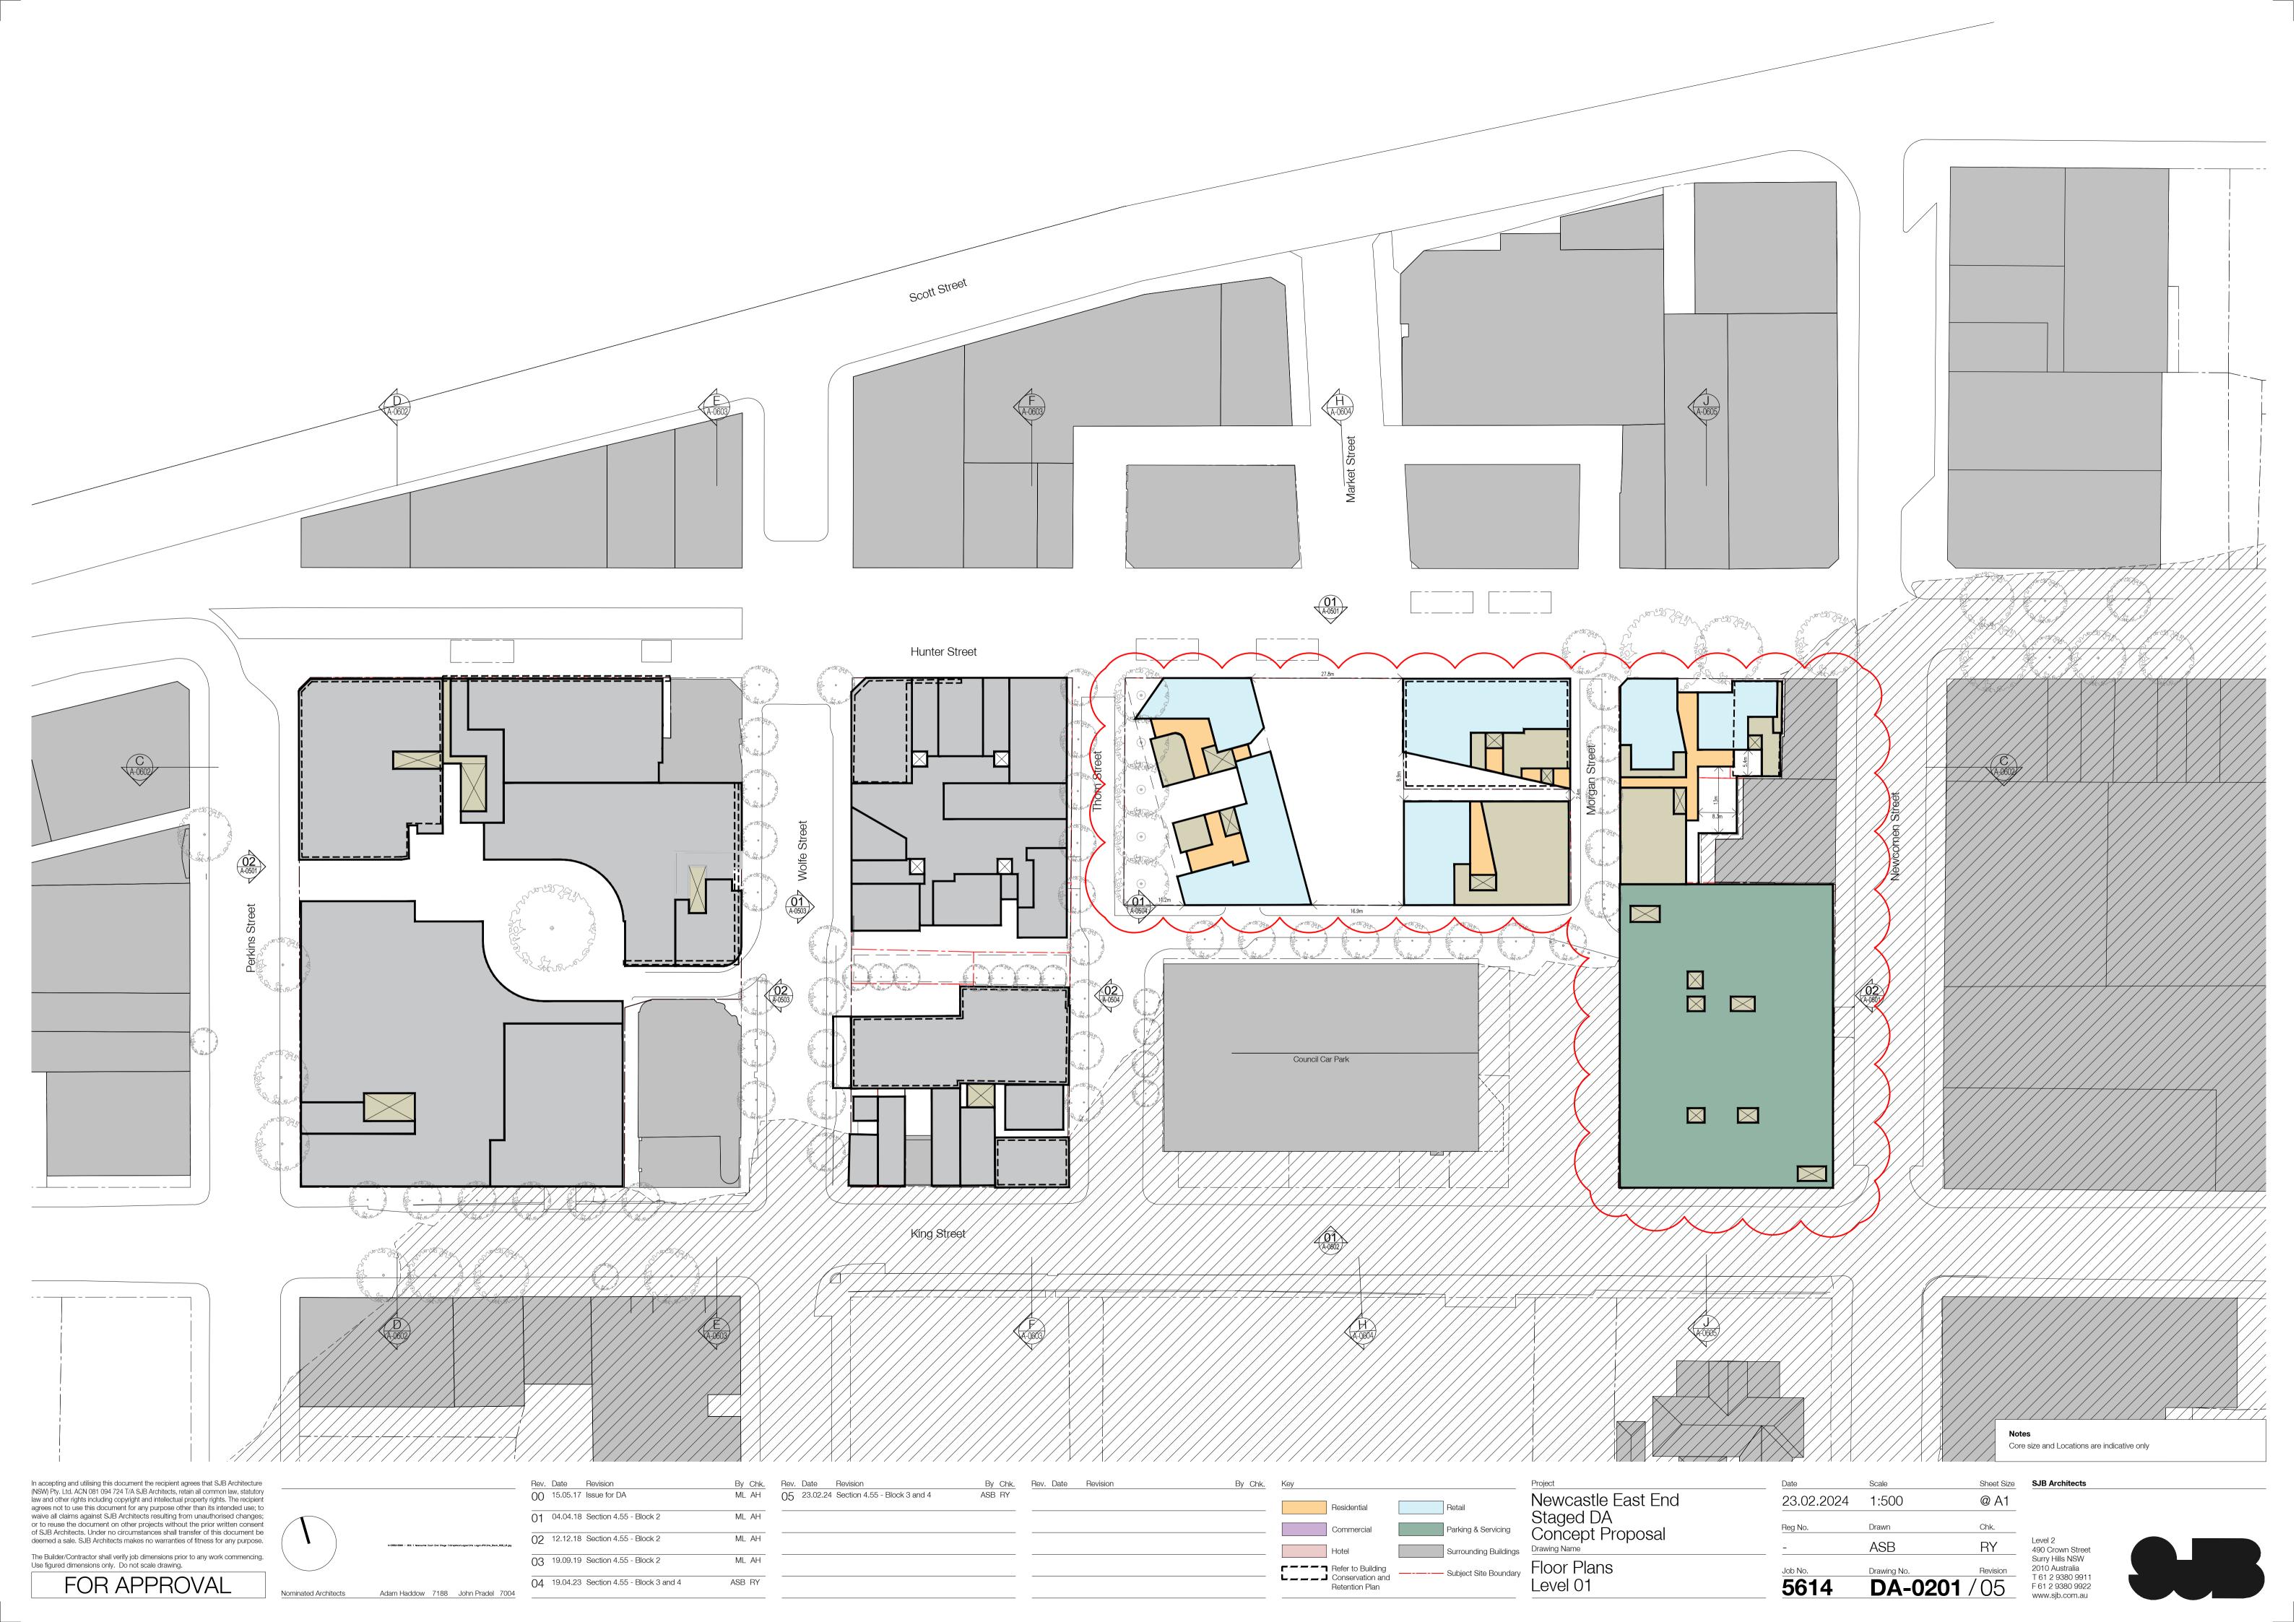

BLOCK 1

Former David Jones Site

Subject Site

By Chk.
ASB AH

Rev. Date Revision

ASB AH

ASB RY

 By
 Chk.
 Rev.
 Date
 Revision

| By Chk.      | Rev. Date Revision                       | By Chk. | Rev. Date | Revision | By Chk. | Key                                               |                            |
|--------------|------------------------------------------|---------|-----------|----------|---------|---------------------------------------------------|----------------------------|
| ML AH        | 05 23.02.24 Section 4.55 - Block 3 and 4 | ASB RY  |           |          |         | Residential                                       | Retail                     |
| ML AH        |                                          |         |           |          |         | Commercial                                        | Parking & Servicing        |
| ML AH  ML AH |                                          |         |           |          |         | Hotel                                             | Surrounding Buildings      |
| ASB AH       |                                          |         |           |          |         | Refer to Building Conservation and Retention Plan | <br>– Subject Site Boundar |
|              |                                          |         |           |          |         |                                                   |                            |