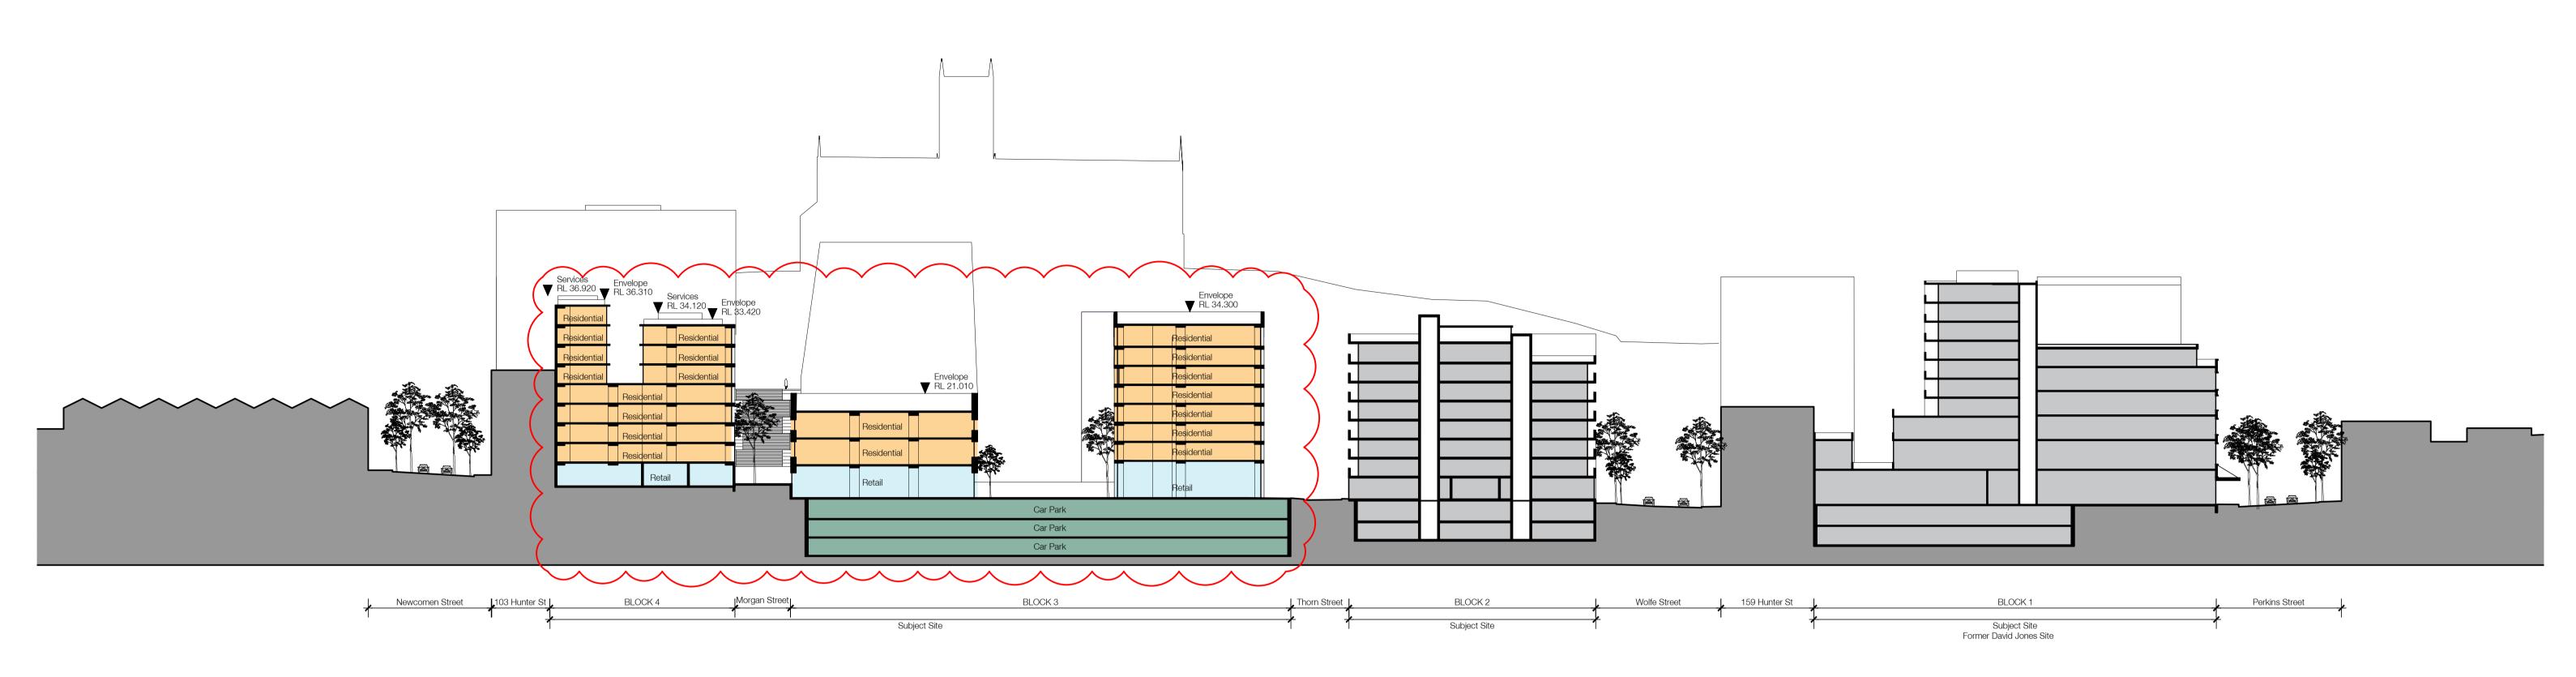

| By Chk.      | Rev. Date Revision                       | By Chk. | Rev. Date | Revision | By Chk. | Key                                               |                            |
|--------------|------------------------------------------|---------|-----------|----------|---------|---------------------------------------------------|----------------------------|
| ML AH        | 05 23.02.24 Section 4.55 - Block 3 and 4 | ASB RY  |           |          |         | Residential                                       | Retail                     |
| ML AH        |                                          |         |           |          |         | Commercial                                        | Parking & Servicing        |
| ML AH  ML AH |                                          |         |           |          |         | Hotel                                             | Surrounding Buildings      |
| ASB AH       |                                          |         |           |          |         | Refer to Building Conservation and Retention Plan | <br>– Subject Site Boundar |
|              |                                          |         |           |          |         |                                                   |                            |

Newcastle East End Staged DA Concept Proposal dings Drawing Name

Section J

Sheet Size SJB Architects 23.02.2024 1:500 @ A1 Chk. RY ASB Job No. **5614** 

**DA-0604** / 05

Level 2 490 Crown Street Surry Hills NSW