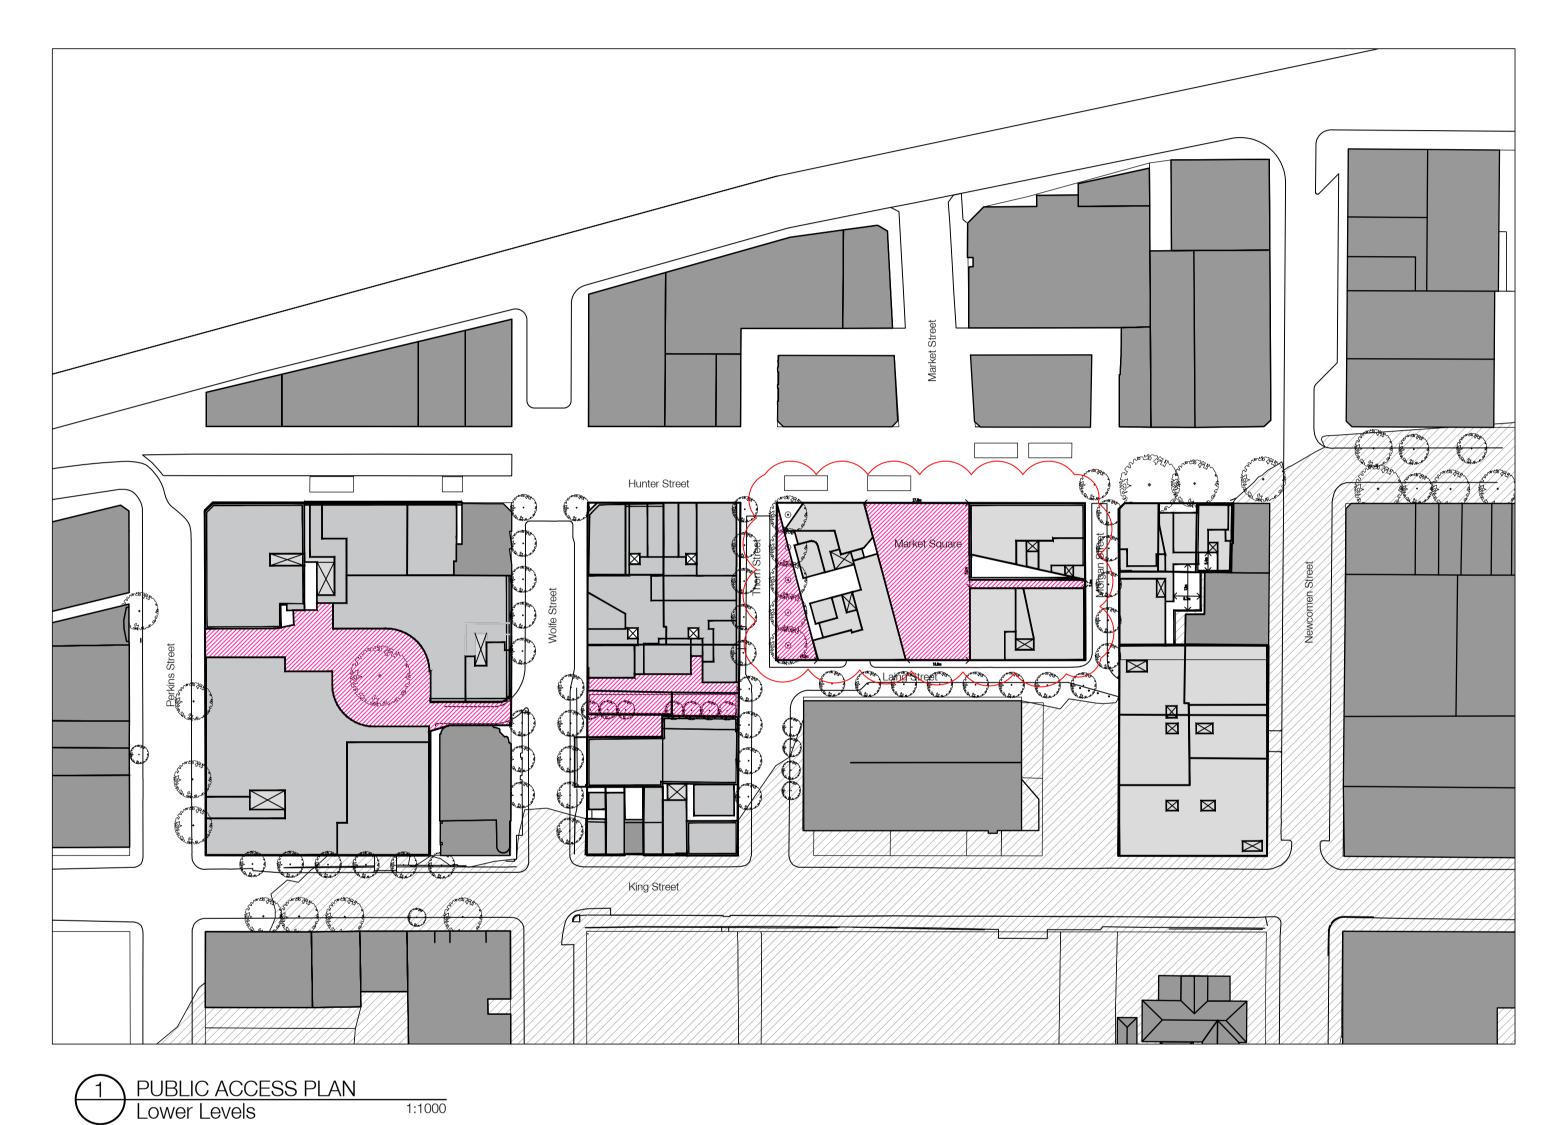

2010 Australia

2 PUBLIC ACCESS PLAN
Upper Levels 1:1000

 
 By
 Chk.
 Rev.
 Date
 Revision

 ML
 AH
 04
 23.02.24
 Section 4.55 - Blocks 3 & 4
 By Chk.
ASB RY

Rev. Date Revision Newcastle East End 23.02.2024 1:500 PRIVATELY OWNED / PUBLICLY ACCESSIBLE

DEDICATED TO COUNCIL - STRATUM DEDICATED TO COUNCIL - TORRENS TITLE LOT

Staged DA Concept Proposal

Privately Owned Public Access

Sheet Size SJB Architects ASB

Job No. **5614** 

@ A1 RY

**DA-2902** / 04

Level 2 490 Crown Street Surry Hills NSW 2010 Australia T 61 2 9380 9911 F 61 2 9380 9922