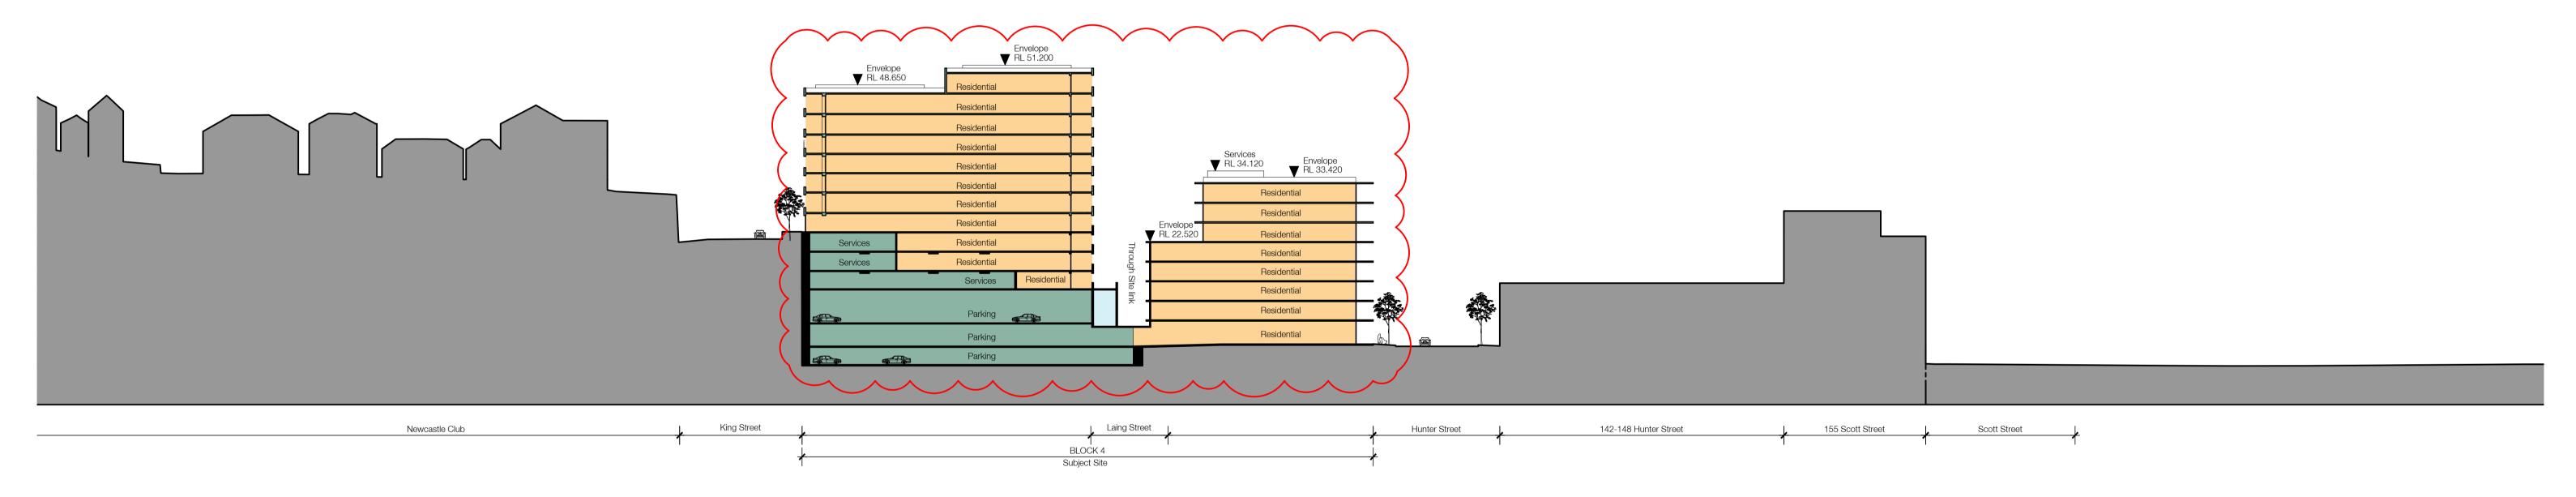

Building Envelope
Elevation South and West

Core size and Locations are indicative only

Level 2 490 Crown Street Surry Hills NSW

2010 Australia T 61 2 9380 9911

F 61 2 9380 9922

www.sjb.com.au

Sheet Size SJB Architects

Core size and Locations are indicative only

— - — Newcastle LEP 2012 Building Height Control ———— Staged DA Building Envelope

Core size and Locations are indicative only

In accepting and utilising this document the recipient agrees that SJB Architecture (NSW) Pty. Ltd. ACN 081 094 724 T/A SJB Architects, retain all common law, statutory law and other rights including copyright and intellectual property rights. The recipient agrees not to use this document for any purpose other than its intended use; to waive all claims against SJB Architects resulting from unauthorised changes; or to reuse the document on other projects without the prior written consent of SJB Architects. Under no circumstances shall transfer of this document be deemed a sale. SJB Architects makes no warranties of fitness for any purpose.

| By Chk.      | Rev. Date Revision                       | By Chk. | Rev. Date | Revision | By Chk. | Key                                               |                            |
|--------------|------------------------------------------|---------|-----------|----------|---------|---------------------------------------------------|----------------------------|
| ML AH        | 05 23.02.24 Section 4.55 - Block 3 and 4 | ASB RY  |           |          |         | Residential                                       | Retail                     |
| ML AH        |                                          |         |           |          |         | Commercial                                        | Parking & Servicing        |
| ML AH  ML AH |                                          |         |           |          |         | Hotel                                             | Surrounding Buildings      |
| ASB AH       |                                          |         |           |          |         | Refer to Building Conservation and Retention Plan | <br>– Subject Site Boundar |
|              |                                          |         |           |          |         |                                                   |                            |