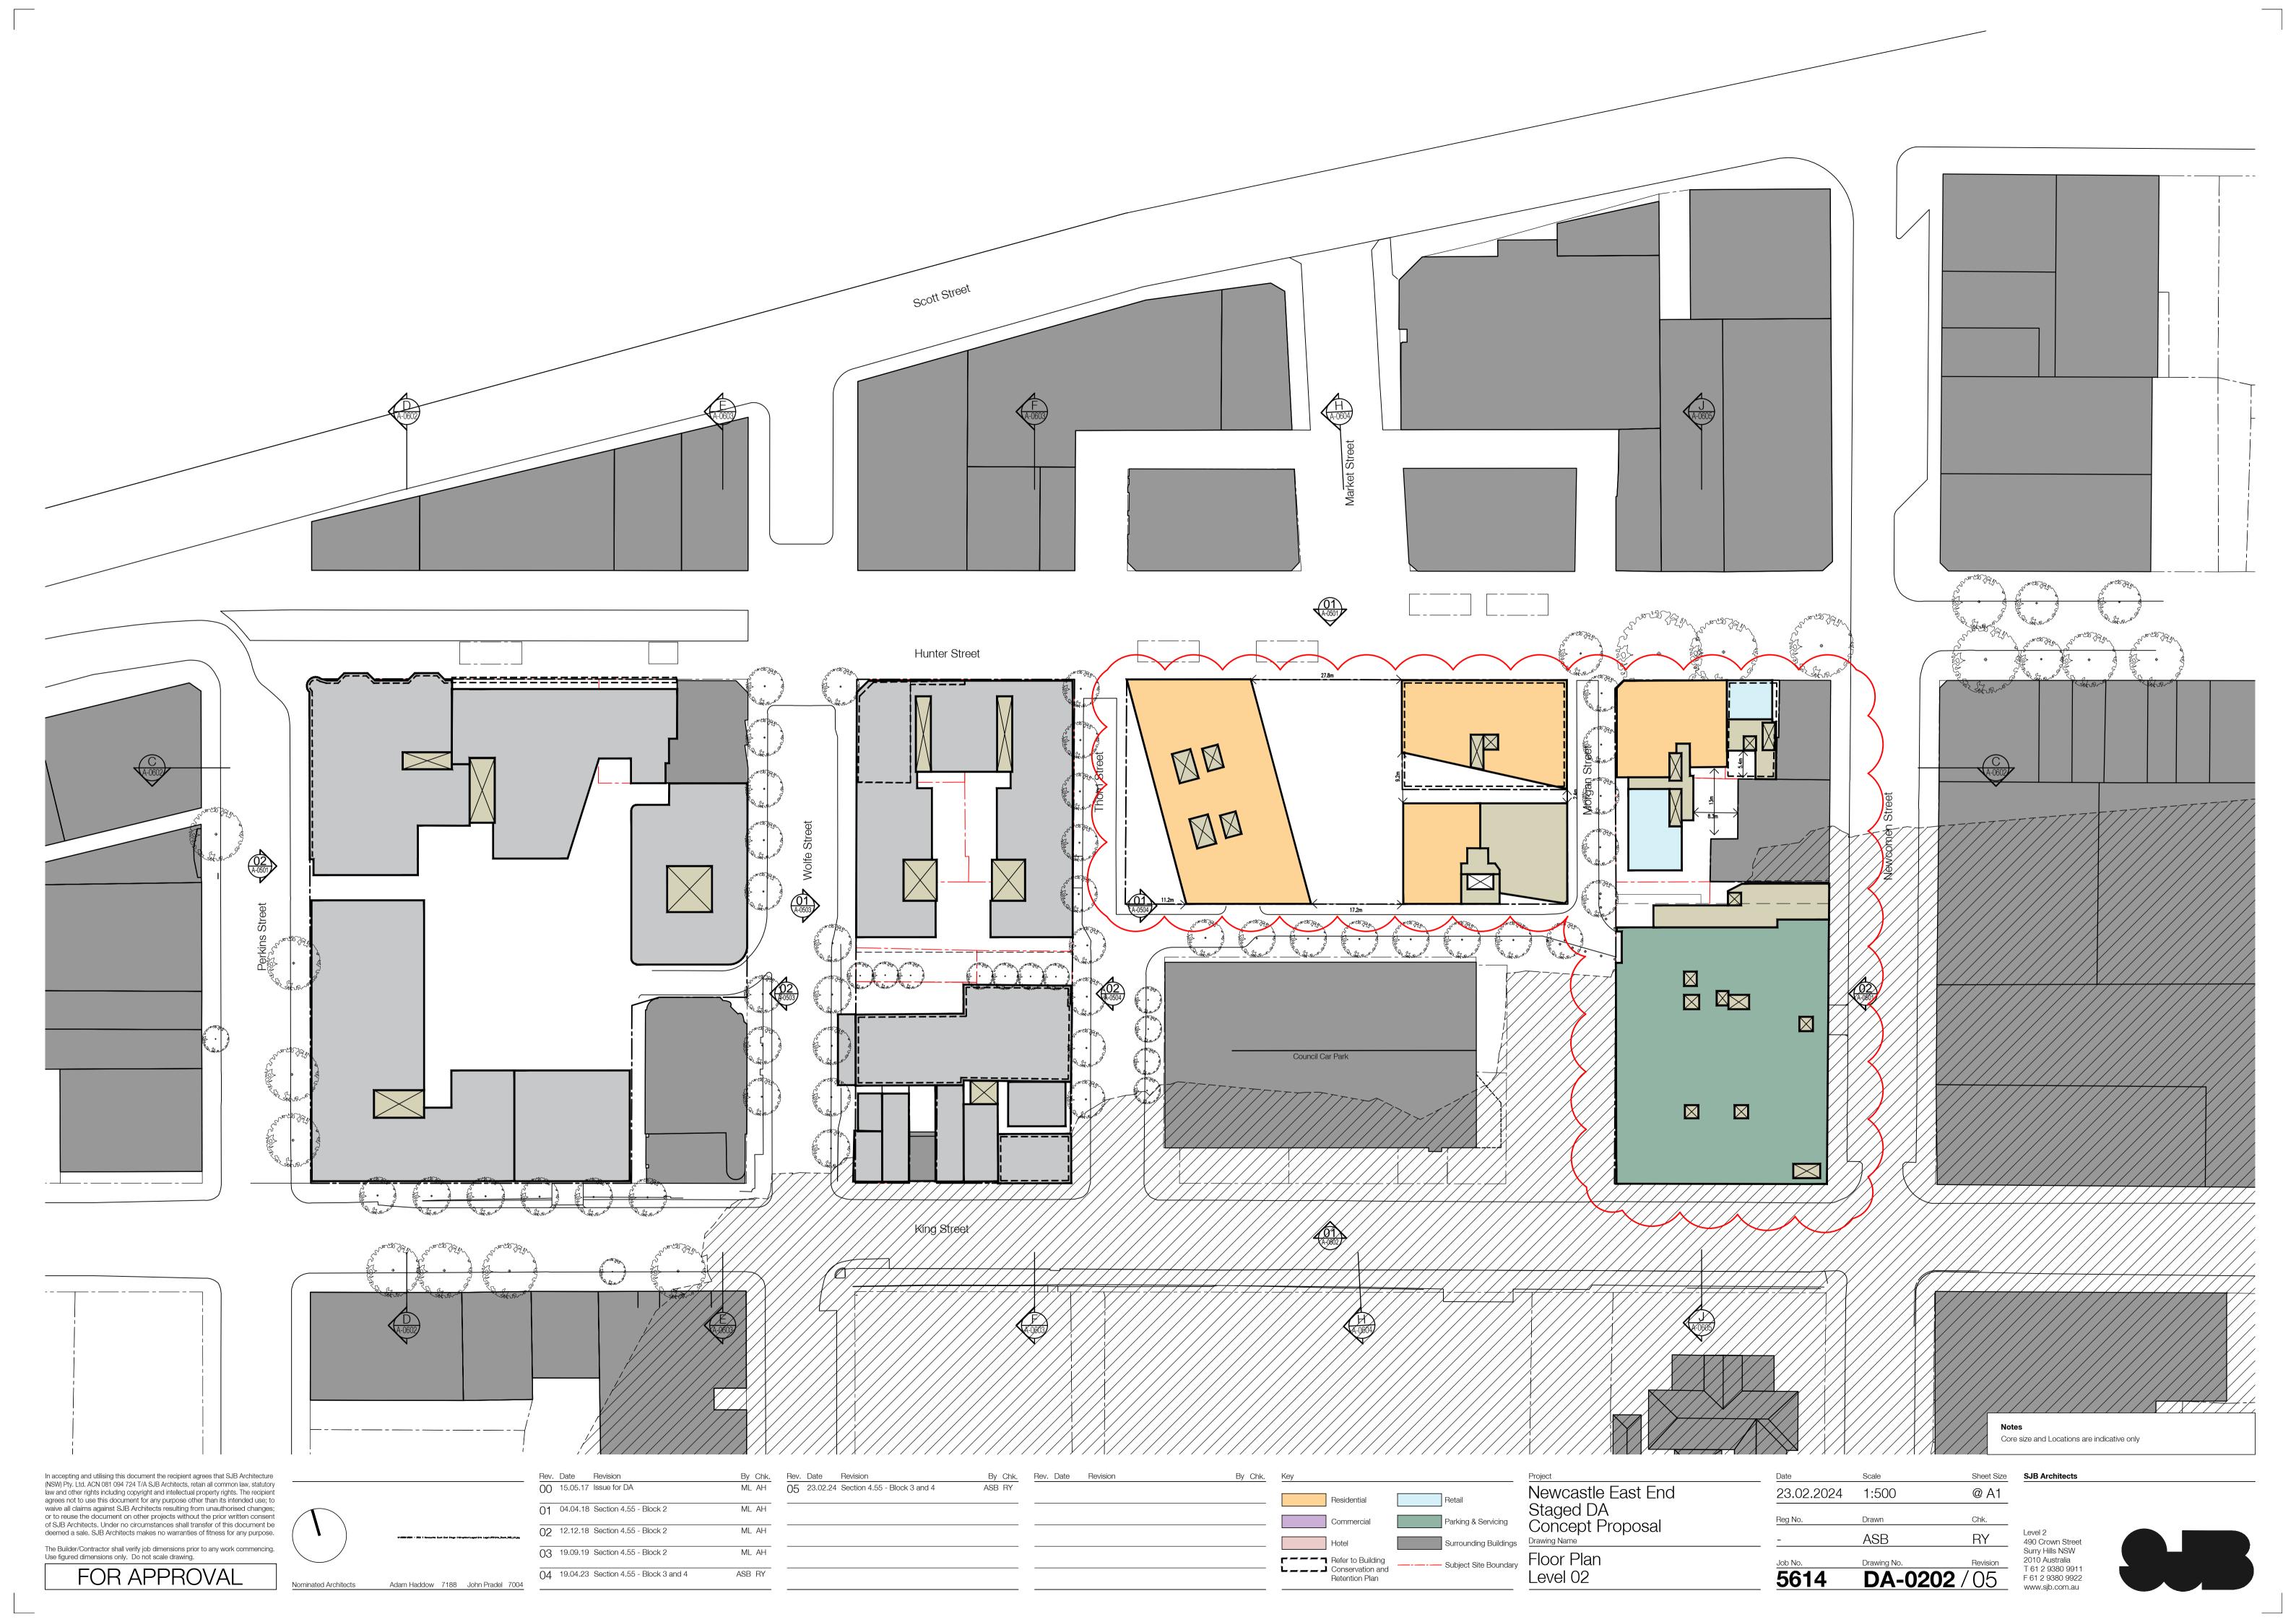

| By Chk.      | Rev. Date Revision                       | By Chk. | Rev. Date | Revision | By Chk. | Key                                               |                            |
|--------------|------------------------------------------|---------|-----------|----------|---------|---------------------------------------------------|----------------------------|
| ML AH        | 05 23.02.24 Section 4.55 - Block 3 and 4 | ASB RY  |           |          |         | Residential                                       | Retail                     |
| ML AH        |                                          |         |           |          |         | Commercial                                        | Parking & Servicing        |
| ML AH  ML AH |                                          |         |           |          |         | Hotel                                             | Surrounding Buildings      |
| ASB AH       |                                          |         |           |          |         | Refer to Building Conservation and Retention Plan | <br>– Subject Site Boundar |
|              |                                          |         |           |          |         |                                                   |                            |