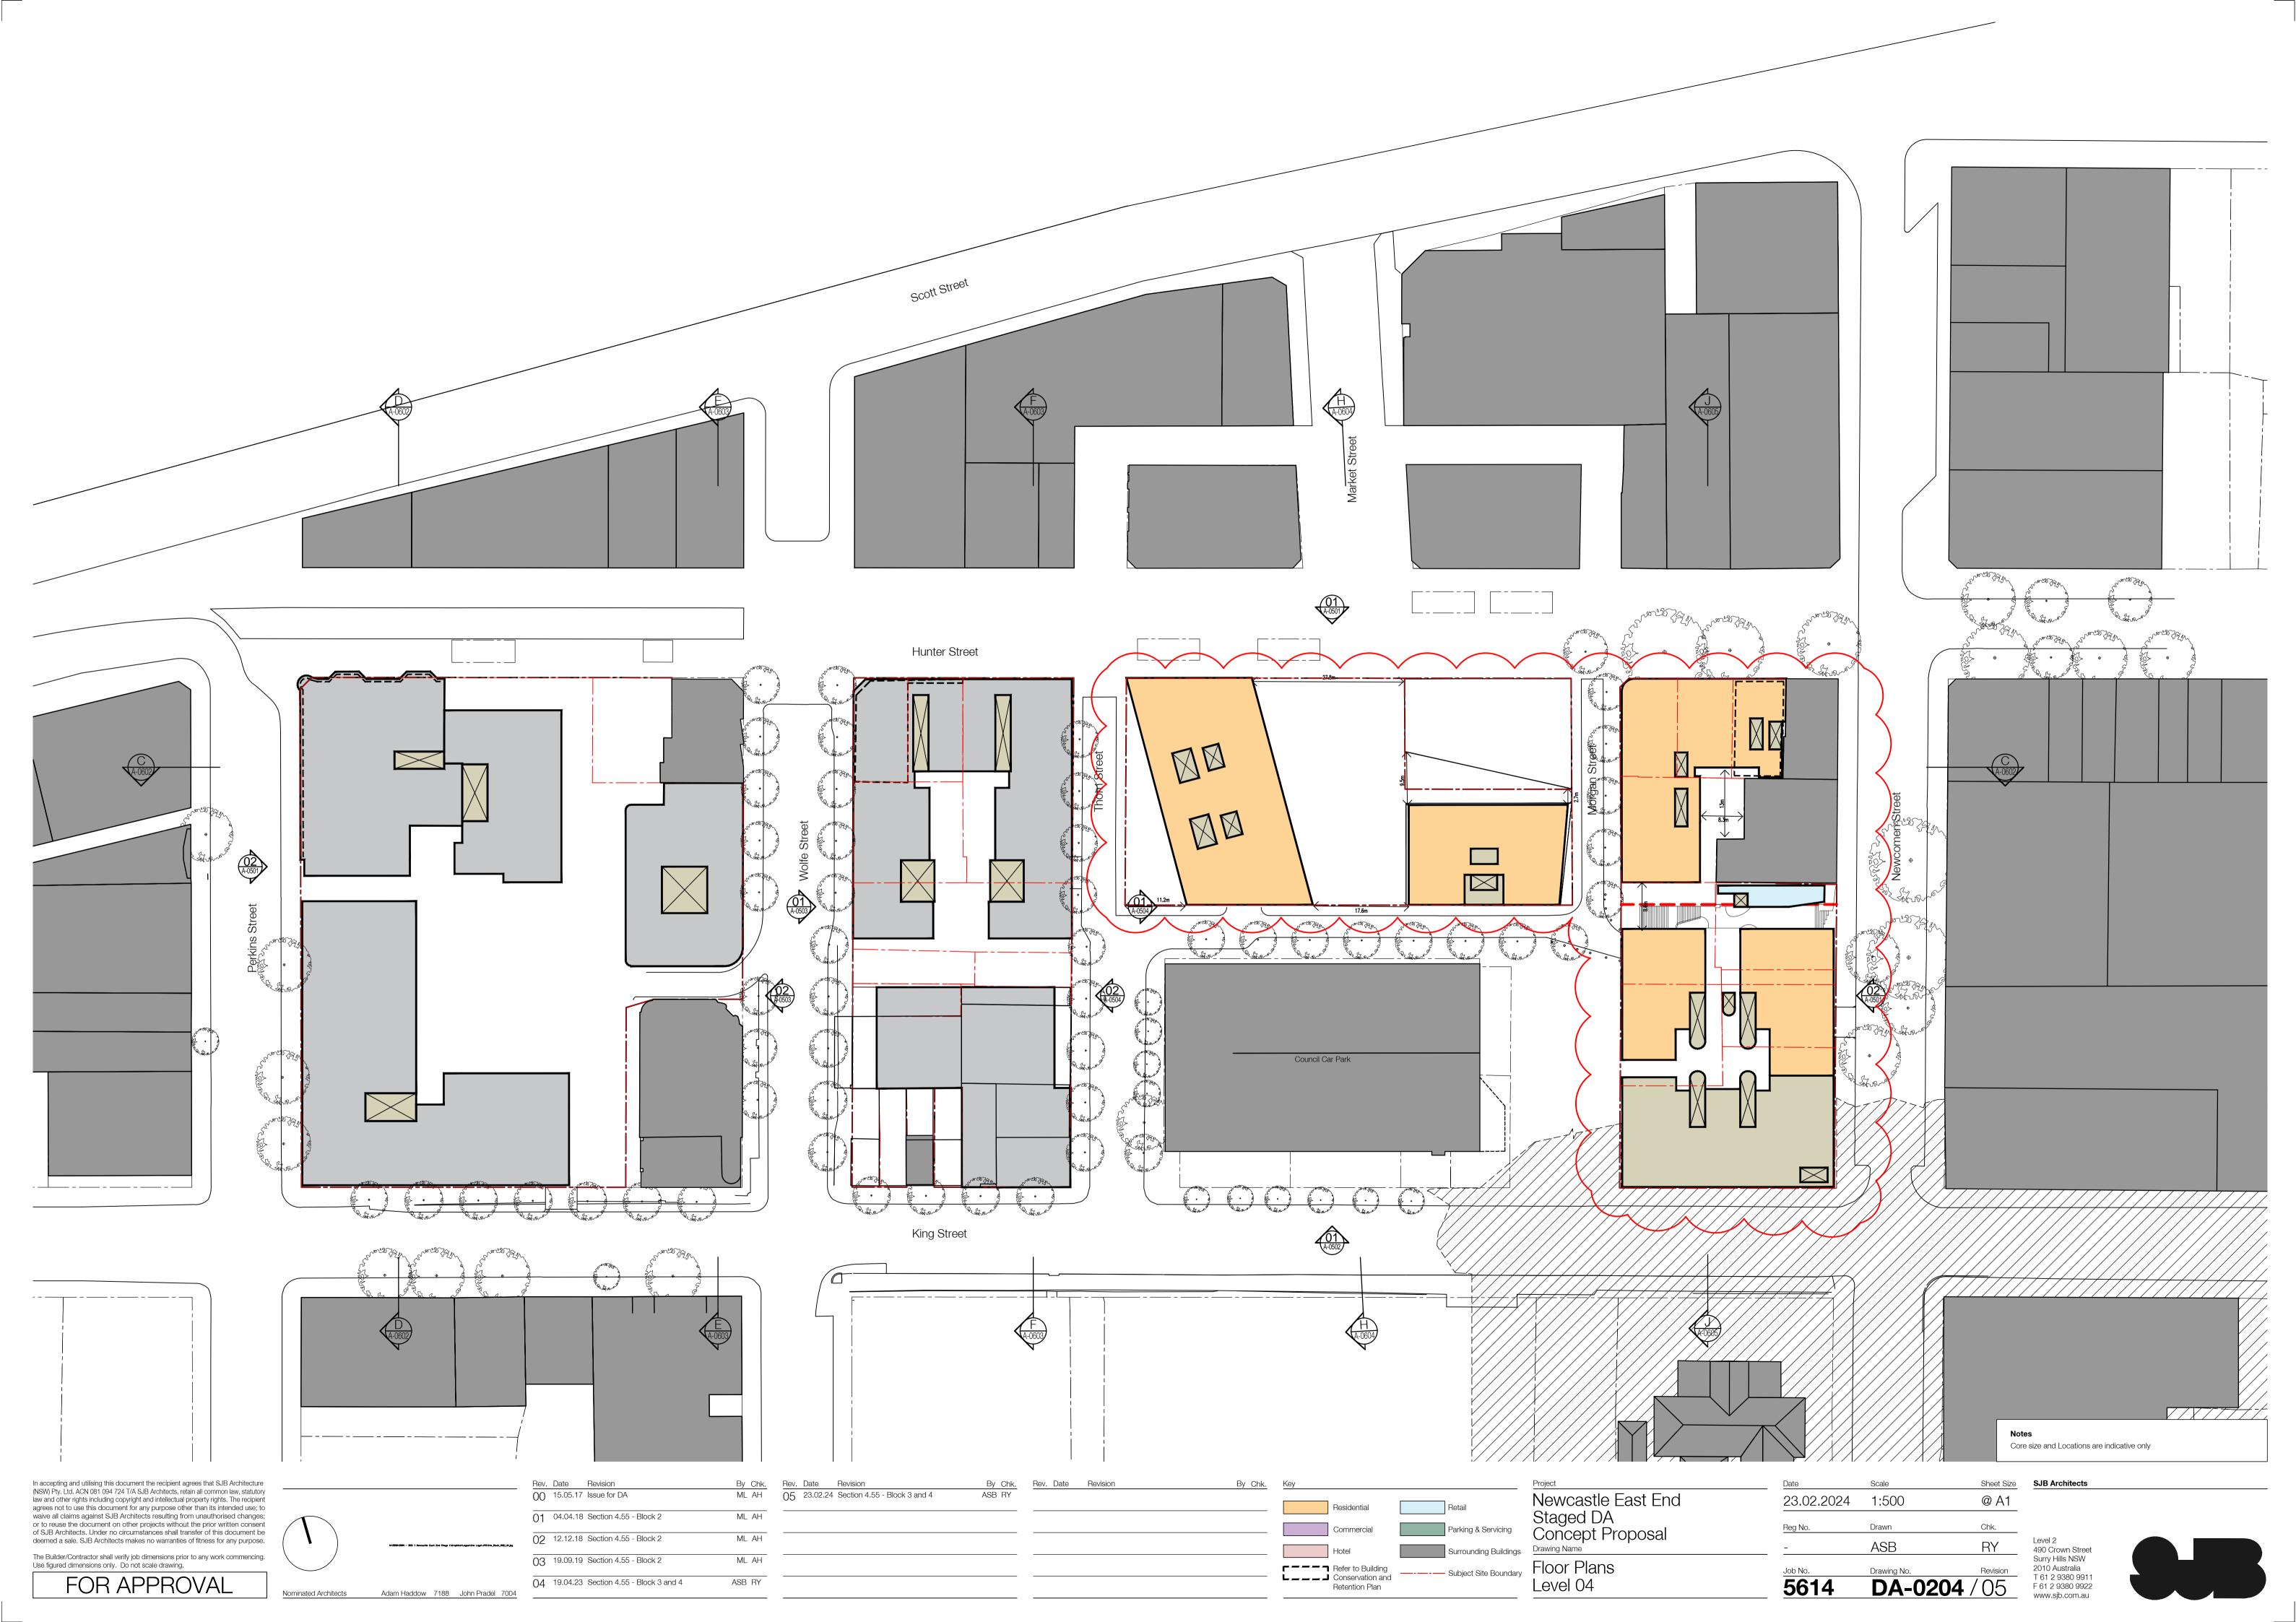

| By Chk.      | Rev. Date Revision                       | By Chk. | Rev. Date | Revision | By Chk. | Key                                               |                            |
|--------------|------------------------------------------|---------|-----------|----------|---------|---------------------------------------------------|----------------------------|
| ML AH        | 05 23.02.24 Section 4.55 - Block 3 and 4 | ASB RY  |           |          |         | Residential                                       | Retail                     |
| ML AH        |                                          |         |           |          |         | Commercial                                        | Parking & Servicing        |
| ML AH  ML AH |                                          |         |           |          |         | Hotel                                             | Surrounding Buildings      |
| ASB AH       |                                          |         |           |          |         | Refer to Building Conservation and Retention Plan | <br>– Subject Site Boundar |
|              |                                          |         |           |          |         |                                                   |                            |