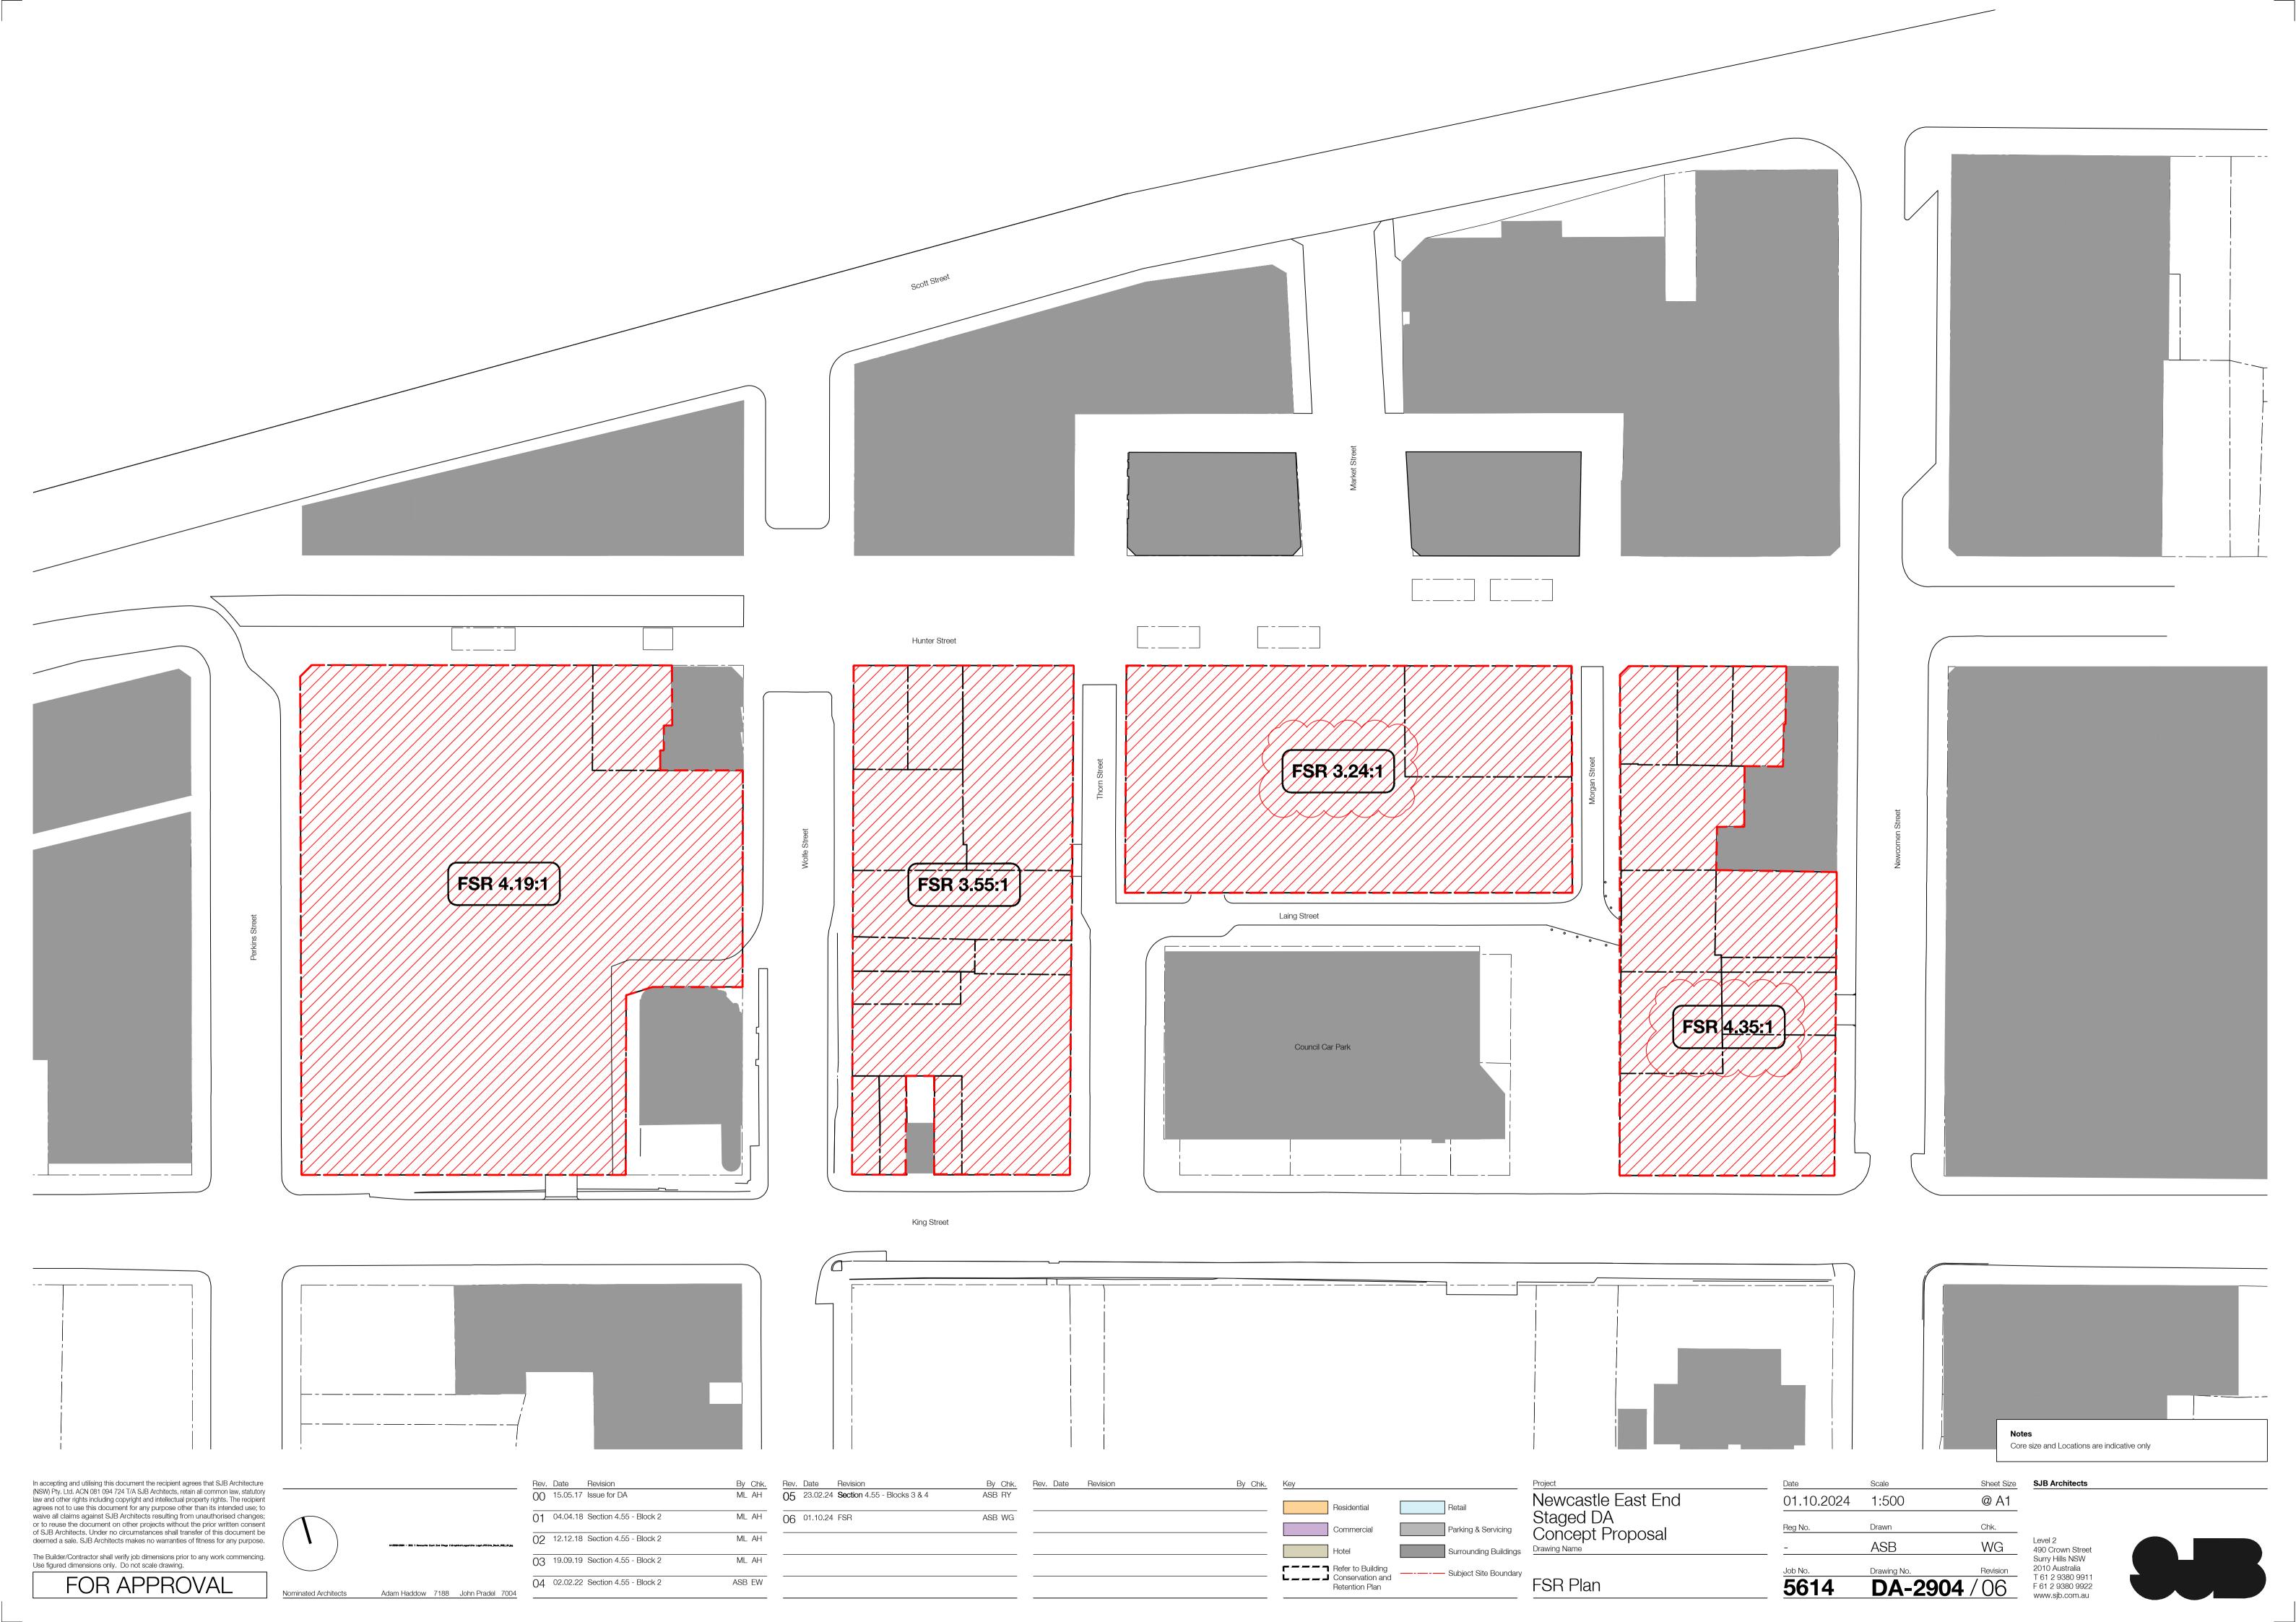

The Builder/Contractor shall verify job dimensions prior to any work commencing. Use figured dimensions only. Do not scale drawing.

FOR APPROVAL

Adam Haddow 7188 John Pradel 7004

Newcastle LEP 2012 Building Height ControlConcept DA Building Envelope

Rev. Date Revision
OO 15.05.17 Issue for DA 01 04.04.18 Section 4.55 - Block 2 ML AH 02 12.12.18 Section 4.55 - Block 2 KV3559\5569 - RIS 1 Newcastle East End Stage |\Grephics\Logos\Iris Logo\,PG\\ris\_Black\_RGB\_LR\_jbg 03 19.09.19 Section 4.55 - Block 2 ML AH 04 02.02.22 Section 4.55 - Block 2 ASB EW

 
 By
 Chk.
 Rev.
 Date
 Revision

 ML
 AH
 05
 19.04.23
 Section 4.55 - Block 3 and 4
 By Chk.
ASB RY

Rev. Date Revision ML AH 06 23.02.24 Section 4.55 - Block 3 and 4 ASB RY Surrounding Buildings Drawing Name Refer to Building
Conservation and ----- Subject Site Boundary Retention Plan

Newcastle East End Staged DA Concept Proposal

Section C & D

Sheet Size SJB Architects 23.02.2024 1:500 @ A1 Chk. RY ASB Job No. **5614** 

Level 2 490 Crown Street Surry Hills NSW 2010 Australia **DA-0601** / 06 T 61 2 9380 9911 F 61 2 9380 9922

Core size and Locations are indicative only

— - — Newcastle LEP 2012 Building Height Control ———— Staged DA Building Envelope

Core size and Locations are indicative only

In accepting and utilising this document the recipient agrees that SJB Architecture (NSW) Pty. Ltd. ACN 081 094 724 T/A SJB Architects, retain all common law, statutory law and other rights including copyright and intellectual property rights. The recipient agrees not to use this document for any purpose other than its intended use; to waive all claims against SJB Architects resulting from unauthorised changes; or to reuse the document on other projects without the prior written consent of SJB Architects. Under no circumstances shall transfer of this document be deemed a sale. SJB Architects makes no warranties of fitness for any purpose.